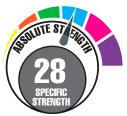

## **ME+ Exclusive** Technology

er threads.

Medium-sized mesh ME+ is a performing solution that allows to produce net wraps made of a reduced number of chains with reinforced and thick-

► Higher Specific Strength ME+ technology gives the threads an incredibly superior Specific Strength. This means: perfect protection of the forage