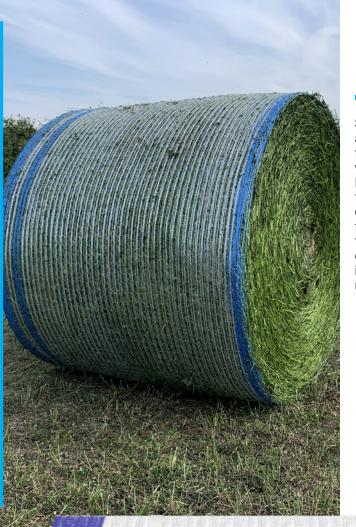

Flexible geometry

The reduced number of tension points (knots) aids the natural movement of the weft, leaving it free to stretch in width.

Special 130 is the advanced solution for perfect coverage when wrapping bales. Robust and containing, this net wrap offers an exceptionally covering feature thanks to its ability to spread naturally from edge to edge, Special 130 is confirmed as the ideal mesh for XL sizes!

\*NX

Special 130 is the ideal net for XL sizes!

Find out what Novatex means by resistance

Mesh Type

Width: 130 | Length: 2000 m - 2600 m - 3000 m

Length 2000 m 2600 m 3000 m Width 130 cm 130 cm 130 cm Max Roll Diameter 20 cm 22,5 cm 24 cm