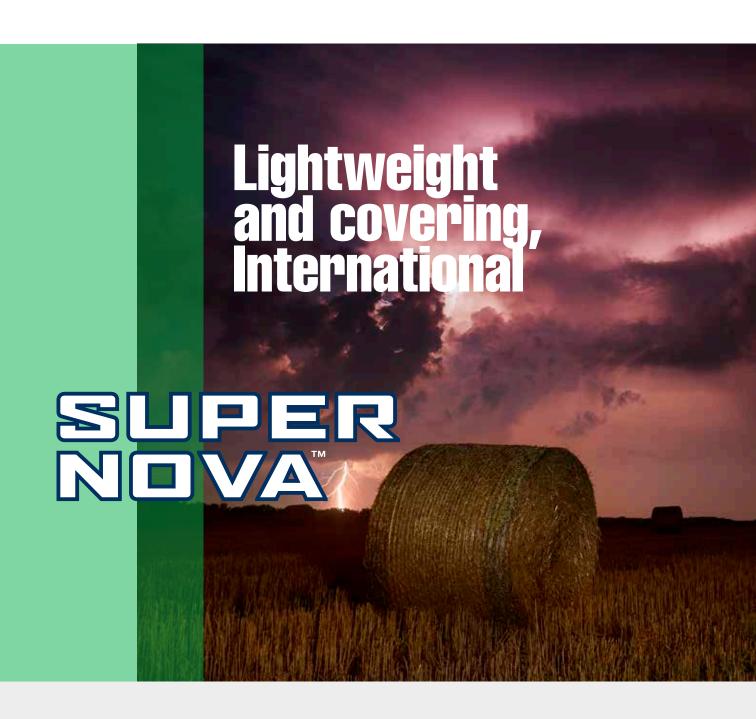

Supernova is the ideal candidate to become one of the most widespread round bale net wraps on the market. Supernova, which is a strong and completely covering balenet, with soft and very elegant colours, has proven since its debut to be perfect for baling all types of crops.