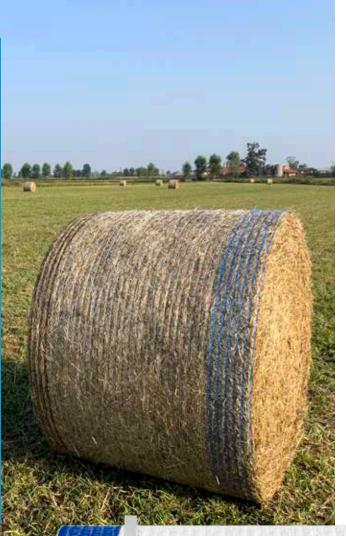

Supernova is the ideal candidate to become one of the most widespread round bale net wraps on the market. Supernova, which is a strong and completely covering balenet, with soft and very elegant colours, has proven since its debut to be perfect for baling all types of crops.