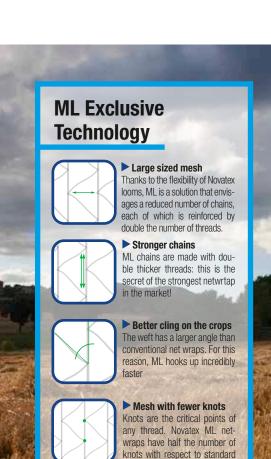

## **Triomphe**

netwraps.

► Flexible geometry

The reduced number of tension

points (knots) aids the natural

movement of the weft, leaving it free to stretch in width.

Triomphe® is the natural evolution of the Maglia Larga brand: always extremely strong and all-covering, with wide tricolour stripes for maximum visibility and with an end-of-roll warning. Such technical features have secured a well-established success all over the world.

Triomphe improves the efficiency and safety of harvesting operations, especially with high-density bales and during particularly demanding work sessions. Triomphe's exclusive technology prevents stretch marks and its properties guarantee perfect bales, able to protect for long time even after stressful and repeated handlings.