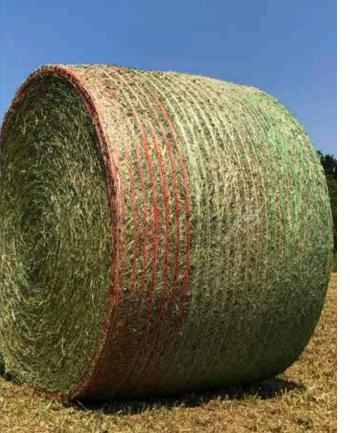

#### Flexible geometry

The reduced number of tension points (knots) aids the natural movement of the weft, leaving it free to stretch in width.

Winner ML® is the flagship net wrap of the Winner family for strength and performance. The ML technology offers 25 reinforced chains, positioned at a greater distance. A setting that guarantees better grip on forage or straw, better compression of the round bales and more safety in handling. Designed for the toughest conditions of use, Winner ML® is the perfect workmate for the most demanding professionals.