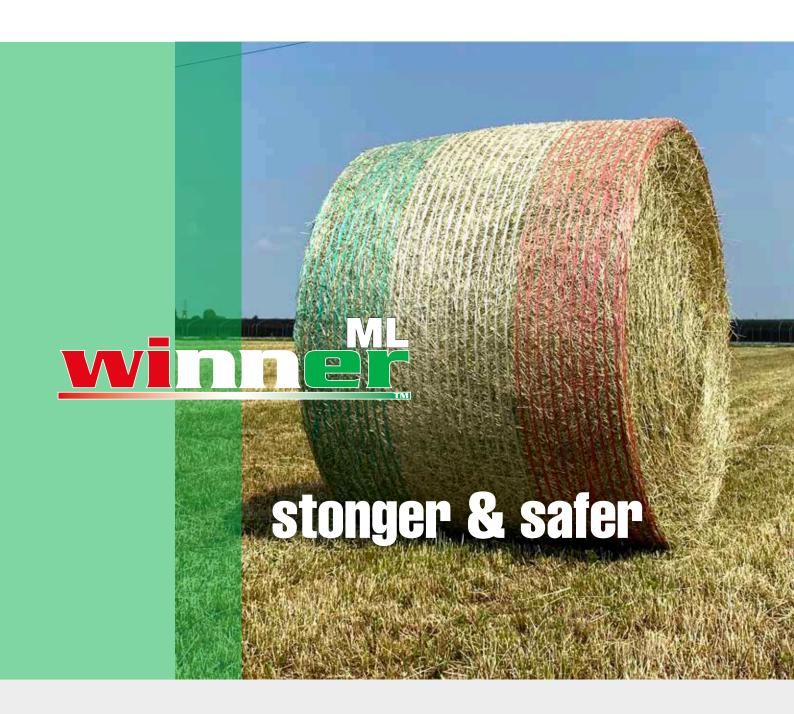

# Net wrap WINNER ML

## **Winner ML**

#### Flexible geometry

The reduced number of tension points (knots) aids the natural movement of the weft, leaving it free to stretch in width.

Winner ML® is the flagship net wrap of the Winner family for strength and performance. The ML technology offers 25 reinforced chains, positioned at a greater distance. A setting that guarantees better grip on forage or straw, better compression of the round bales and more safety in handling. Designed for the toughest conditions of use, Winner ML® is the perfect workmate for the most demanding professionals.