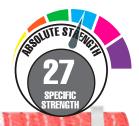

Find out what Novatex means by resistance

Width: 123 | Length: 2100 m - 2600 m - 3000 m

| Roll length        | 2100 m | 2600 m | 3000 m  |
|--------------------|--------|--------|---------|
| Roll width         | 123 cm | 123 cm | 123 cm  |
| Max. roll diameter | 22 cm  | 24 cm  | 25,5 cm |
| Mesh type          |        |        | *ML     |