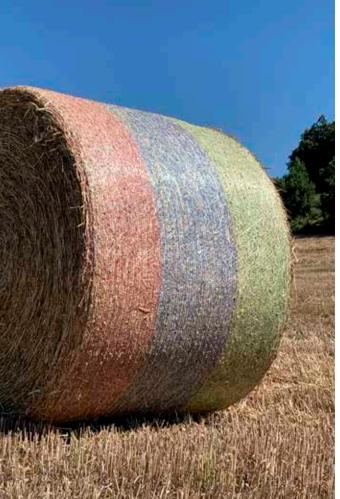

Youniverse is the sum of all the best features of a premium net wrap, to retain, hold and protect forage until it's needed, snag-free and easy to remove when ready to feed out the bale. New bright colours have also been designed to guarantee optimal visibility on the bale, both for light and dark-coloured crops.