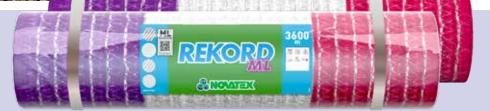

## Net wrap REKORD ML

RECORD

Rekord®ML is an exclusive net wrap. Its original design, with 25 reinforced chain threads positioned at a greater distance than traditional products, made this balenet the first heavyduty tool for the harshest condition of work. Rekord ML now features a bright tricolor livery to make your work even more exclusive and recognizable.

Look at the advantages: better cling on forage or straw, better compression of the bales and safer handling, thanks to the highest strength on the market!

brilliant tricolour

Find out what Novatex means by resistance