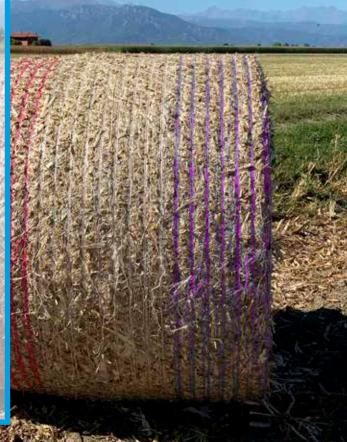

Rekord®ML is an exclusive net wrap. Its original design, with 25 reinforced chain threads positioned at a greater distance than traditional products, made this balenet the first heavyduty tool for the harshest condition of work. Rekord ML now features a bright tricolor livery to make your work even more exclusive and recognizable.

Look at the advantages: better cling on forage or straw, better compression of the bales and safer handling, thanks to the highest strength on the market!

brilliant tricolour

Find out what Novatex means by resistance