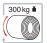

# Net Wrap MAGLIA LARGA





## Maglia Larga Rekord













### ML Exclusive Technology



#### Large sized mesh

Thanks to the flexibility of Novatex looms, ML Tech is designed with a reduced number of chains, made of reinforced threads.



#### Stronger chains

ML chains are made with thicker threads: this is the secret of the strongest net wrap on the market!



#### ► Better cling on the crops

The weft has a larger angle than conventional net wraps. For this reason, ML hooks up incredibly faster



#### Mesh with fewer knots

Knots are the critical points of any thread. Novatex ML net wraps have half the number of knots with respect to standard net wraps.



#### Flexible geometry

The reduced number of tension points (knots) aids the natural movement of the weft, leaving it free to stretch in width.





Maglia Larga Rekord® is an e