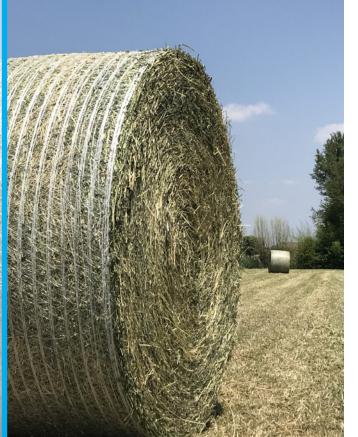

Look at the advantages: better cling on forage or straw, better compression of the bale and safer handling, thanks to the highest strength on the market!

The original heavy-duty solution by Novatex

Roll length
Roll width
Max. roll diameter
Average Strength