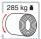

Roll length Roll width Max. roll diameter Average Strength Mesh type

2600 m 123 cm 26 cm 285 kg \*NX

& NOVATEX