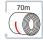

Roll length Roll width Max. roll diameter Average Strength Mesh type

2600 m 123 cm 26 cm 285 kg \*NX

& NOVATEX