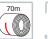

Roll length Roll width Max. roll diameter Average Strength Mesh type

2600 m 123 cm 26 cm 285 kg \*NX

& NOVATEX