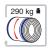

Special 130 is the ideal mesh for XL sizes!

Length
Width
Max. roll diameter
Average Strength
Mesh Type

2000 m 2600 m 3000 m 130 cm 130 cm 130 cm 25 cm 26 cm 27 cm 290 kg

\*NX