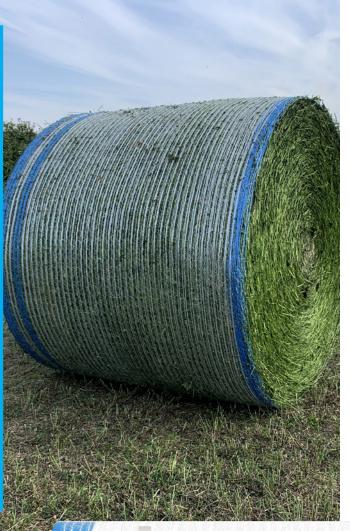

Special 130<sup>®</sup> is the advanced solution for perfect coverage when wrapping bales.

Robust and containing, this net wrap offers an exceptionally covering feature thanks to its ability to spread naturally from edge to edge, Special 130 is confirmed as the ideal mesh for XL sizes!

Special 130 is the ideal mesh for XL sizes!

Length
Width
Max. roll diameter
Average Strength
Mesh Type

2000 m 2600 m 3000 m 130 cm 130 cm 130 cm 25 cm 26 cm 27 cm 290 kg

\*NX