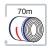

Special 130 is the ideal mesh for XL sizes!

Length
Width
Max. roll diameter
Average Strength
Mesh Type

2000 m 2600 m 3000 m 130 cm 130 cm 130 cm 25 cm 26 cm 27 cm 290 kg

\*NX