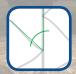

#### Mesh with fewer knots

Knots are the critical points of any thread. Novatex ML netwraps have half the number of knots with respect to standard netwraps.