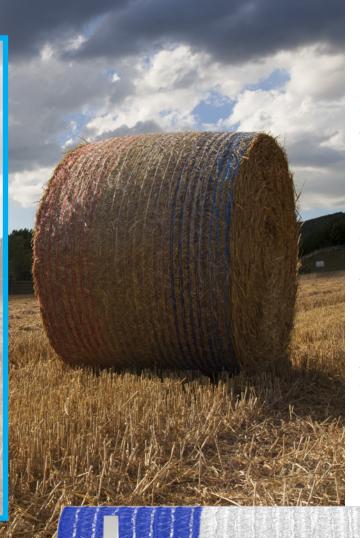

#### ► Flexible geometry

The reduced number of tension points (knots) aid natural movement of the weft, leaving it free to stretch in width.

Triomphe® is the natural evolution of Maglia Larga brand: always extremely strong and all-covering, with wide tricolour stripes for maximum visibility and with an end-of-roll warning. Such technical features have secured a well-established success all over the world. Triomphe® improves the efficiency and safety of harvesting operations, especially with high-density bales and during particularly demanding work sessions. Triomphe's exclusive technology prevents stretch marks and its properties guarantee perfect bales, able to protect for long time even after stressful and repeated handlings.

Triomphe improves efficiency and safety.

Roll length
Roll width
Max. roll diameter
Average Strength
Mesh type

2100 m 2600 m 3000 m 3600 m 123 cm 123 cm 123 cm 123 cm 25 cm 26 cm 27 cm 28 cm

TRIOMPHE

**NOVIEX** 