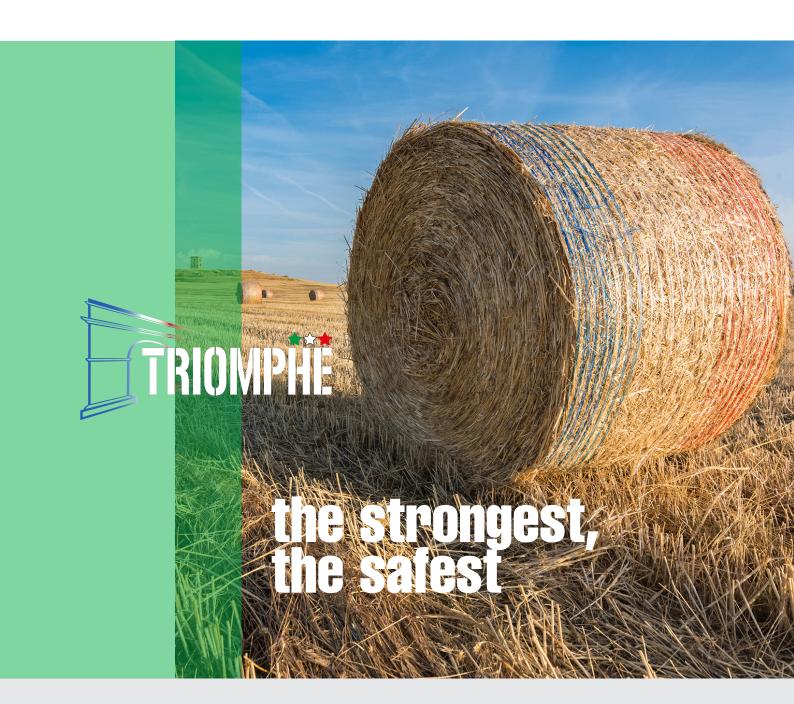

## **Triomphe**

#### ► Flexible geometry

The reduced number of tension points (knots) aid natural movement of the weft, leaving it free to stretch in width.

Triomphe® is the natural evolution of Maglia Larga brand: always extremely strong and all-covering, with wide tricolour stripes for maximum visibility and with an end-of-roll warning. Such technical features have secured a well-established success all over the world. Triomphe® improves the efficiency and safety of harvesting operations, especially with high-density bales and during particularly demanding work sessions. Triomphe's exclusive technology prevents stretch marks and its properties guarantee perfect bales, able to protect for long time even after stressful and repeated handlings.

Triomphe improves efficiency and safety.

Roll length
Roll width
Max. roll diameter
Average Strength
Mesh type

2100 m 2600 m 3000 m 3600 m 123 cm 123 cm 123 cm 123 cm 25 cm 26 cm 27 cm 28 cm

TRIOMPHE

**NOVIEX** 