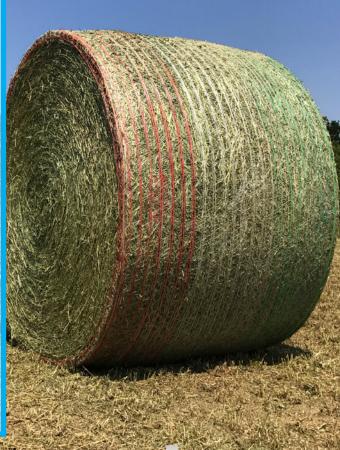

► Flexible geometry The reduced number of tension points (knots) aids the natural movement of the weft, leaving it free to stretch in width.

Winner ML® is the flagship net wrap of the Winner family for strength and performance. The ML technology offers 25 reinforced chains, positioned at a greater distance. A setting that guarantees better grip on forage or straw, better compression of the round bales and more safety in handling. Designed for the toughest conditions of use, Winner ML® is the perfect workmate for the most demanding professionals.