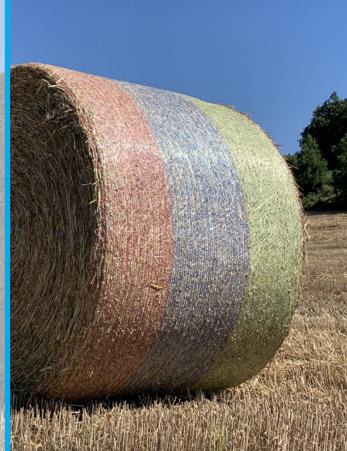

The new bright colors have also been designed to guarantee optimal visibility on the bale, both for light and dark colored crops.

3850 m

123 cm

28 cm

285 kg

\*NX

F

F