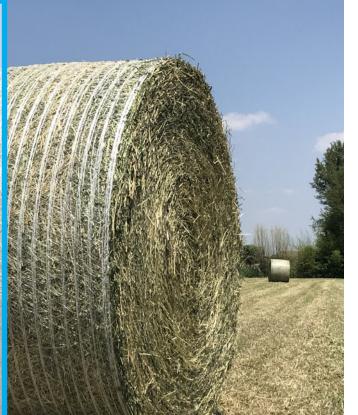

#### Flexible geometry

The reduced number of tension points (knots) aids the natural movement of the weft, leaving it free to stretch in width.

Maglia Larga Rekord® is an exclusive net wrap. Its original design, with 25 reinforced chains positioned at a greater distance than traditional products, made this balenet the first heavyduty tool for the harshest conditions of work.

Look at the advantages: better cling on forage or straw, better compression of the bale and safer handling, thanks to the highest strength on the market!

The original heavy-duty solution by Novatex

Roll length
Roll width
Max. roll diameter
Average Strength
Mesh type