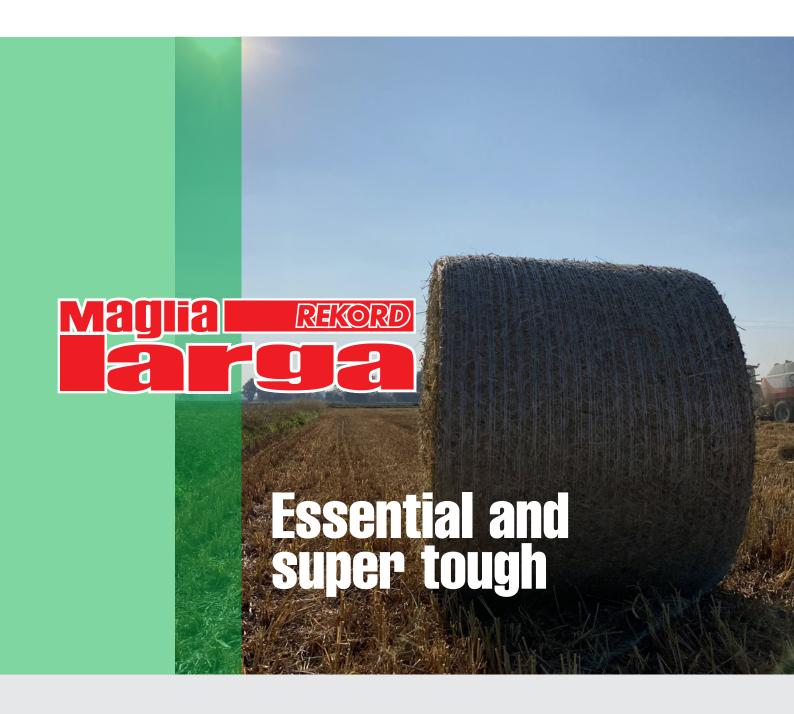

# Net Wrap MAGLIA LARGA

## Maglia Larga Rekord

Look at the advantages: better cling on forage or straw, better compression of the bale and safer handling, thanks to the highest strength on the market!

The original heavy-duty solution by Novatex

Roll length
Roll width
Max. roll diameter
Average Strength
Mesh type